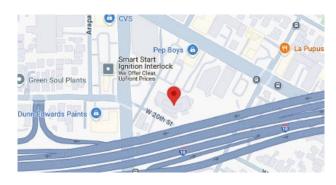

The UNITE HERE Health Center's Dental Office is located at 1122 W. Washington Blvd, Ste. 315, Los Angeles, CA, 90015.

#### **Convenient Location**

1122 W. Washington Blvd, Ste 315 Los Angeles, CA, 90015

UNITE HERE Health Center dental office is conveniently located at the Hoover exit of the 10 freeway, close to USC and the LA Convention Center.